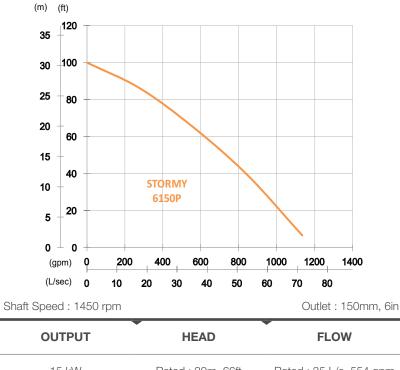

## STORMY 6150P Open Stand and Agitator Pump

50 Hz

unit : mm Weight : 201kg / 443 lbs

 15 kW
 Rated : 20m, 66ft
 Rated : 35 L/s, 554 gpm

 20 HP
 Max : 30.5m, 100ft
 Max : 71.6 L/s, 1135 gpm

Solid Passage : 35 mm, 1.4 in