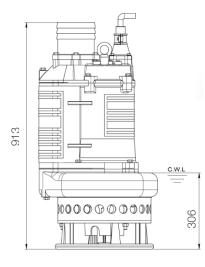

## STORMY 6150P Open Stand and Agitator Pump

50 Hz

unit : mm Weight : 201kg / 443 lbs

 15 kW
 Rated : 20m, 66ft
 Rated : 35 L/s, 554 gpm

 20 HP
 Max : 30.5m, 100ft
 Max : 71.6 L/s, 1135 gpm

Solid Passage : 35 mm, 1.4 in