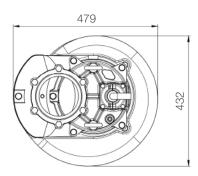

## STORMY 6150P Open Stand and Agitator Pump

50 Hz

unit : mm Weight : 201kg / 443 lbs

 15 kW
 Rated : 20m, 66ft
 Rated : 35 L/s, 554 gpm

 20 HP
 Max : 30.5m, 100ft
 Max : 71.6 L/s, 1135 gpm

Solid Passage : 35 mm, 1.4 in