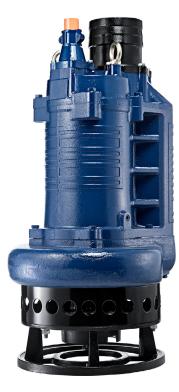

## Slurry and Sand Pump

**STORMY 6150P** 

Open Stand and Agitator Pump

50 Hz

## STORMY 6150P Open Stand and Agitator Pump

50 Hz

unit : mm Weight : 201kg / 443 lbs

 15 kW
 Rated : 20m, 66ft
 Rated : 35 L/s, 554 gpm

 20 HP
 Max : 30.5m, 100ft
 Max : 71.6 L/s, 1135 gpm

Solid Passage : 35 mm, 1.4 in