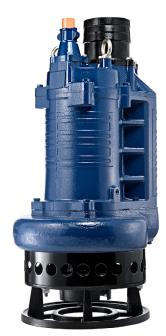

## Slurry and Sand Pump

**STORMY 6150P** 

Open Stand and Agitator Pump

50 Hz

## STORMY 6150P Open Stand and Agitator Pump

50 Hz

unit : mm Weight : 201kg / 443 lbs

 15 kW
 Rated : 20m, 66ft
 Rated : 35 L/s, 554 gpm

 20 HP
 Max : 30.5m, 100ft
 Max : 71.6 L/s, 1135 gpm

Solid Passage : 35 mm, 1.4 in